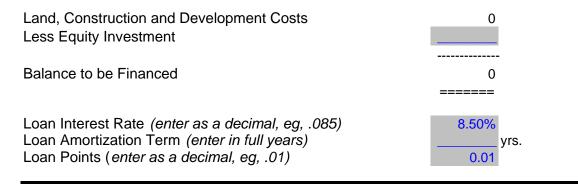

## E. EQUITY AND LOAN AMOUNTS

(It is necessary to identify how the project will be financed. You have estimated the Land, Construction and Development Cost. Enter the amount of equity that will be invested. Enter the equity as a negative number without any commas, eg, -300000. The difference will be calculated as the amount to be financed. Also enter the loan interest rate, loan amortization term and loan points.)