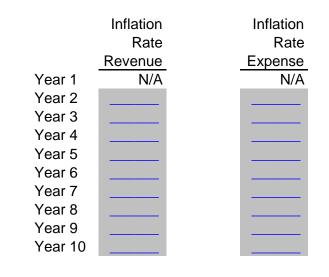

#### F. INFLATION RATE

(Enter inflation rate for both revenue and expenses in decimal format, eg, .0275 or .0300. Enter inflation rates for all 10 years.)

THIS IS THE LAST OF THE ENTRIES, GO TO SHEET 2 TO REVIEW THEN PRINT.